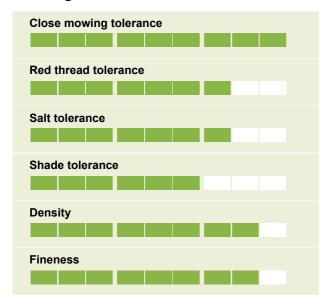

## 15% Bogart [Chewings Fescue]

Excellent shoot density under close mown conditions combined with visual merit and high disease resistance

STRI Rating 7.7

### • 15% Orionette [Chewings Fescue]

Very high density and persistency to keep weeds at bay, while remarkable Red Thread tolerance ensures low N input

STRI Rating 7.6

# • 25% Seroa [Slender Creeping Red Fescue]

High visual merit, combined with high density and excellent salt and drought tolerance

STRI Rating 7.5

# • 25% Cezanne [Slender Creeping

Versatile fine fescue with excellent salt tolerance.

Outstanding winter colour and ability to perform

in cold temperatures

STRI Rating 7.4

## • 10% Arrowtown [Browntop Bent]

Exceptional shoot density and fineness of leaf to deliver maximum trueness and ball speed

STRI Rating 7.1

## • 10% Manor [Browntop Bent]

High tolerance to Fusarium and close mown wear DLF Seeds and Science Thorn Farm Inkberrow Worcs WR7 4LJ tel 01386 791102